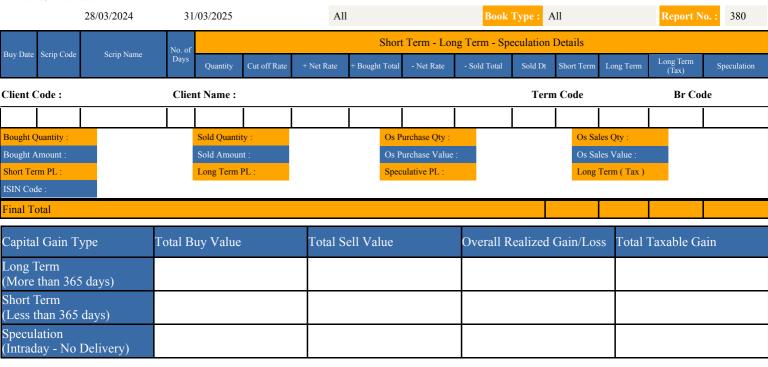

### CLIENT WISE SHORT TERM+LONG TERM PROFIT-LOSS DETAILS FOR F.Y. 2024-2025

B-2 / 301-302 3RD FLOOR MARATHON INNOVA OPP.PENINSULA BUILDING, G K MARG, , LOWER PAREL (W) MUMBAI-400013,TEL:62738000

| Scrip Code | Scrip name | ISIN Code | Bought             |                  | Sold     |             |                  |                 |                    | O/S               |                      |                   |                      |                   |
|------------|------------|-----------|--------------------|------------------|----------|-------------|------------------|-----------------|--------------------|-------------------|----------------------|-------------------|----------------------|-------------------|
|            |            |           | Bought<br>Quantity | Bought<br>Amount | Sold Qty | Sold Amount | Short Term<br>PL | Long Term<br>PL | Long Term<br>(Tax) | Speculation<br>PL | OS Purch<br>Quantity | OS Purch<br>Value | OS Sales<br>Quantity | OS Sales<br>Value |
|            |            |           |                    |                  |          |             |                  |                 |                    |                   |                      |                   |                      |                   |
| Total      |            |           |                    |                  |          |             |                  |                 |                    |                   |                      |                   |                      |                   |