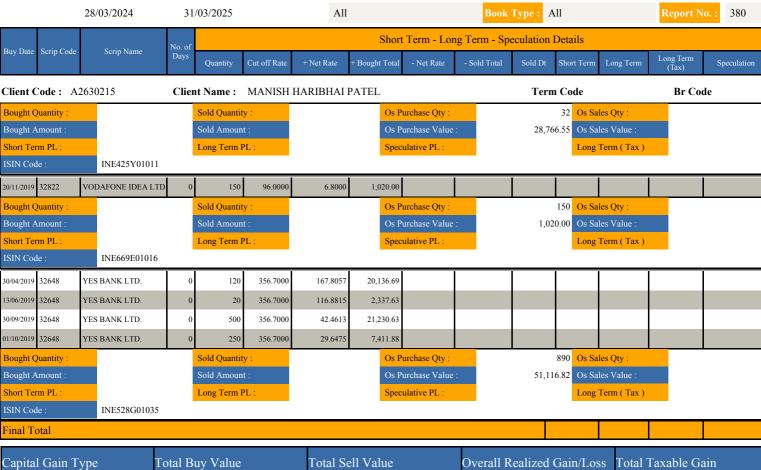

# CLIENT WISE SHORT TERM+LONG TERM PROFIT-LOSS DETAILS FOR F.Y. 2024-2025

B-2 / 301-302 3RD FLOOR MARATHON INNOVA OPP.PENINSULA BUILDING, G K MARG, , LOWER PAREL (W) MUMBAI-400013,TEL:62738000

| Capital Gain Type                       | Total Buy Value | Total Sell Value | Overall Realized Gain/Loss | Total Taxable Gain |
|-----------------------------------------|-----------------|------------------|----------------------------|--------------------|
| Long Term<br>(More than 365 days)       |                 |                  |                            |                    |
| Short Term<br>(Less than 365 days)      |                 |                  |                            |                    |
| Speculation<br>(Intraday - No Delivery) |                 |                  |                            |                    |

| Scrip Code | Scrip name         | ISIN Code    | Bought             |                  | Sold     |             |                  |                 |                    | O/S               |                      |                   |                      |                   |
|------------|--------------------|--------------|--------------------|------------------|----------|-------------|------------------|-----------------|--------------------|-------------------|----------------------|-------------------|----------------------|-------------------|
|            |                    |              | Bought<br>Quantity | Bought<br>Amount | Sold Qty | Sold Amount | Short Term<br>PL | Long Term<br>PL | Long Term<br>(Tax) | Speculation<br>PL | OS Purch<br>Quantity | OS Purch<br>Value | OS Sales<br>Quantity | OS Sales<br>Value |
| 26829      | CONFIDENCE PETROL  | INE552D01024 |                    |                  |          |             |                  |                 |                    |                   | 100.000              | 8,587.73          |                      |                   |
| 43332      | EPIGRAL LIMITED    | INE071N01016 |                    |                  |          |             |                  |                 |                    |                   | 10.000               | 7,855.23          |                      |                   |
| 42830      | INDIAN RAILWAY CA  | INE335Y01020 |                    |                  |          |             |                  |                 |                    |                   | 5.000                | 4,422.73          |                      |                   |
| 31859      | ORIENTAL RAIL INFR | INE457G01029 |                    |                  |          |             |                  |                 |                    |                   | 100.000              | 5,929.50          |                      |                   |
| 24000      | POONAWALLA FIN     | INE511C01022 |                    |                  |          |             |                  |                 |                    |                   | 35.000               | 9,735.43          |                      |                   |
| 32712      | RELIANCE COMM      | INE330H01018 |                    |                  |          |             |                  |                 |                    |                   | 9,001.000            | 6,300.70          |                      |                   |
| 32939      | RELIANCE POWER LT  | INE614G01033 |                    |                  |          |             |                  |                 |                    |                   | 100.000              | 1,120.58          |                      |                   |
| 43248      | RESTAURANT BRAND   | INE07T201019 |                    |                  |          |             |                  |                 |                    |                   | 61.000               | 9,886.48          |                      |                   |
| 42333      | RPSG VENTURES LIMI | INE425Y01011 |                    |                  |          |             |                  |                 |                    |                   | 32.000               | 28,766.55         |                      |                   |
| 32822      | VODAFONE IDEA LTD  | INE669E01016 |                    |                  |          |             |                  |                 |                    |                   | 150.000              | 1,020.00          |                      |                   |
| 32648      | YES BANK LTD.      | INE528G01035 |                    |                  |          |             |                  |                 |                    |                   | 890.000              | 51,116.82         |                      |                   |
| Total      |                    |              | 0.00               | 0.00             | 0.00     | 0.00        | 0.00             | 0.00            | 0.00               | 0.00              | 10,484.00            | 1,34,741.75       | 0.00                 | 0.00              |