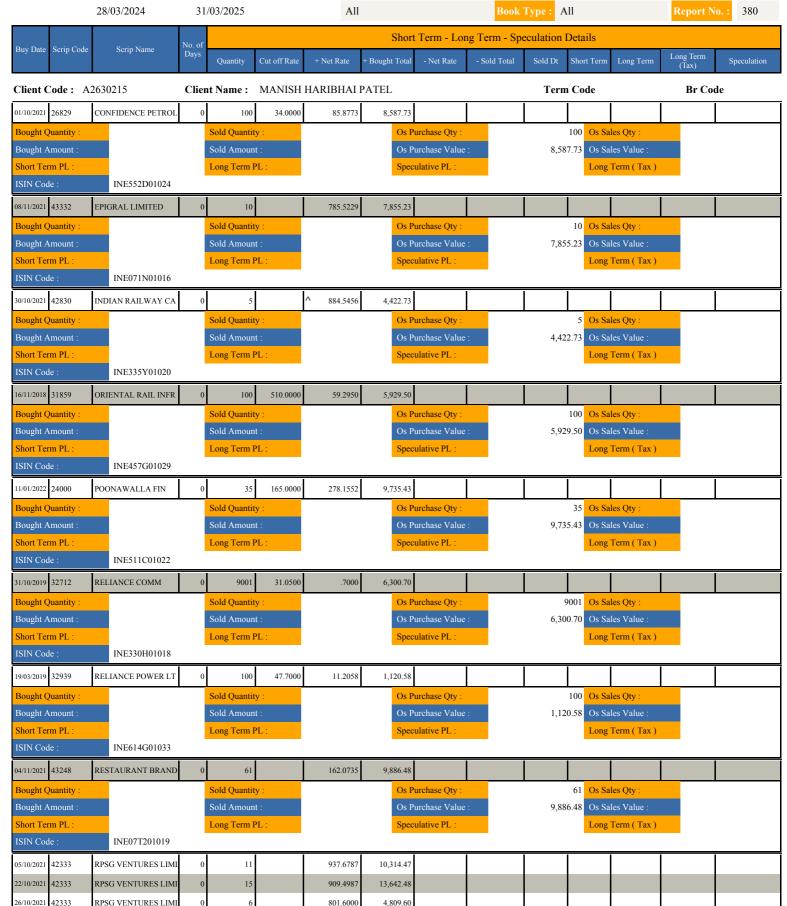

| Scrip Code | Scrip name         | ISIN Code    | Bought             |                  | Sold     |             |                  |                 |                    | O/S               |                      |                   |                      |                   |
|------------|--------------------|--------------|--------------------|------------------|----------|-------------|------------------|-----------------|--------------------|-------------------|----------------------|-------------------|----------------------|-------------------|
|            |                    |              | Bought<br>Quantity | Bought<br>Amount | Sold Qty | Sold Amount | Short Term<br>PL | Long Term<br>PL | Long Term<br>(Tax) | Speculation<br>PL | OS Purch<br>Quantity | OS Purch<br>Value | OS Sales<br>Quantity | OS Sales<br>Value |
| 26829      | CONFIDENCE PETROL  | INE552D01024 |                    |                  |          |             |                  |                 |                    |                   | 100.000              | 8,587.73          |                      |                   |
| 43332      | EPIGRAL LIMITED    | INE071N01016 |                    |                  |          |             |                  |                 |                    |                   | 10.000               | 7,855.23          |                      |                   |
| 42830      | INDIAN RAILWAY CA  | INE335Y01020 |                    |                  |          |             |                  |                 |                    |                   | 5.000                | 4,422.73          |                      |                   |
| 31859      | ORIENTAL RAIL INFR | INE457G01029 |                    |                  |          |             |                  |                 |                    |                   | 100.000              | 5,929.50          |                      |                   |
| 24000      | POONAWALLA FIN     | INE511C01022 |                    |                  |          |             |                  |                 |                    |                   | 35.000               | 9,735.43          |                      |                   |
| 32712      | RELIANCE COMM      | INE330H01018 |                    |                  |          |             |                  |                 |                    |                   | 9,001.000            | 6,300.70          |                      |                   |
| 32939      | RELIANCE POWER LT  | INE614G01033 |                    |                  |          |             |                  |                 |                    |                   | 100.000              | 1,120.58          |                      |                   |
| 43248      | RESTAURANT BRAND   | INE07T201019 |                    |                  |          |             |                  |                 |                    |                   | 61.000               | 9,886.48          |                      |                   |
| 42333      | RPSG VENTURES LIMI | INE425Y01011 |                    |                  |          |             |                  |                 |                    |                   | 32.000               | 28,766.55         |                      |                   |
| 32822      | VODAFONE IDEA LTD  | INE669E01016 |                    |                  |          |             |                  |                 |                    |                   | 150.000              | 1,020.00          |                      |                   |
| 32648      | YES BANK LTD.      | INE528G01035 |                    |                  |          |             |                  |                 |                    |                   | 890.000              | 51,116.82         |                      |                   |
| Total      |                    |              | 0.00               | 0.00             | 0.00     | 0.00        | 0.00             | 0.00            | 0.00               | 0.00              | 10,484.00            | 1,34,741.75       | 0.00                 | 0.00              |