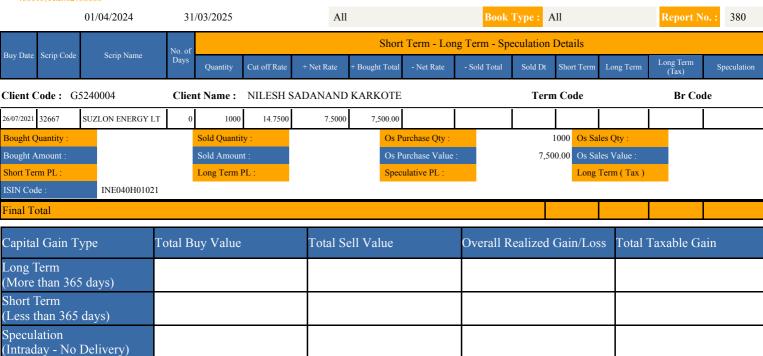

## CLIENT WISE SHORT TERM+LONG TERM PROFIT-LOSS DETAILS FOR F.Y. 2024-2025

B-2 / 301-302 3RD FLOOR MARATHON INNOVA OPP.PENINSULA BUILDING, G K MARG, , LOWER PAREL (W) MUMBAI-400013,TEL:62738000

| Scrip Code | Scrip name        | ISIN Code    | Bought             |                  | Sold     |             |                  |                 |                    |                   | O/S                  |                   |                      |                   |
|------------|-------------------|--------------|--------------------|------------------|----------|-------------|------------------|-----------------|--------------------|-------------------|----------------------|-------------------|----------------------|-------------------|
|            |                   |              | Bought<br>Quantity | Bought<br>Amount | Sold Qty | Sold Amount | Short Term<br>PL | Long Term<br>PL | Long Term<br>(Tax) | Speculation<br>PL | OS Purch<br>Quantity | OS Purch<br>Value | OS Sales<br>Quantity | OS Sales<br>Value |
| 32667      | SUZLON ENERGY LTD | INE040H01021 |                    |                  |          |             |                  |                 |                    |                   | 1,000.000            | 7,500.00          |                      |                   |
| Total      |                   |              | 0.00               | 0.00             | 0.00     | 0.00        | 0.00             | 0.00            | 0.00               | 0.00              | 1,000.00             | 7,500.00          | 0.00                 | 0.00              |